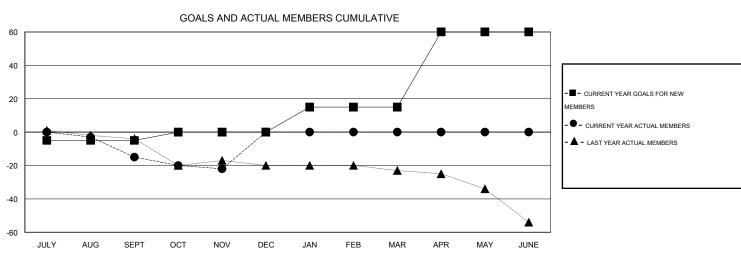

## **LOCATION MANITOBA**

 $\mathsf{GMT}\;\mathsf{CA}\;2$ 

|               |                  | Clubs             |                  |                  | Members               |                    |                                     |                    |                  |
|---------------|------------------|-------------------|------------------|------------------|-----------------------|--------------------|-------------------------------------|--------------------|------------------|
|               | RESU             | LTS FOR 2016-2017 |                  |                  | RESULTS FOR 2016-2017 |                    |                                     |                    |                  |
| QUARTER       | NEW CLUB<br>GOAL | NEW CLUBS         | DROPPED<br>CLUBS | NET<br>GAIN/LOSS | QUARTER               | NEW MEMBER<br>GOAL | CHARTER AND<br>NEW MEMBERS<br>ADDED | DROPPED<br>MEMBERS | NET<br>GAIN/LOSS |
| JULY/AUG/SEPT | 0                | 0                 | 0                | 0                | JULY/AUG/SEPT         | -5                 | 4                                   | 19                 | -15              |
| OCT/NOV/DEC   | 0                | 0                 | 0                | 0                | OCT/NOV/DEC           | 5                  | 23                                  | 30                 | -7               |
| JAN/FEB/MAR   | 0                | 0                 | 0                | 0                | JAN/FEB/MAR           | 15                 | 0                                   | 0                  | 0                |
| APR/MAY/JUNE  | 1                | 0                 | 0                | 0                | APR/MAY/JUNE          | 45                 | 0                                   | 0                  | 0                |